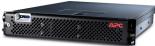

## **APC InfraStruXure Central Enterprise**

Merk: APC Artikelcode: AP9475

**Productnaam:** InfraStruXure Central Enterprise

| Prestatie                                         |                                                         | Overige specificaties  |                                                   |
|---------------------------------------------------|---------------------------------------------------------|------------------------|---------------------------------------------------|
| Compatibele besturingssystemen  Gewicht en omvang | - Red Hat Enterprise Linux 5.0 -<br>Windows 2003 Server | Afmetingen (B x D x H) | 711 x 483 x 89 mm                                 |
|                                                   |                                                         | Netwerkfuncties        | DNS, HTTP, HTTPS, SMS, SMTP,<br>SNMP, SSL, TCP/IP |
| Cellicit en omvang                                |                                                         | Overdrachtssnelheid    | 0.1 Gbit/s                                        |
| Gewicht                                           | 25 kg                                                   | Overdrachtssheineid    | 0,1 dbigs                                         |