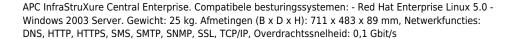

## **APC InfraStruXure Central Enterprise**

Merk: APC Artikelcode: AP9475

**Productnaam:** InfraStruXure Central Enterprise

| Prestatie                                         |                                                         | Overige specificaties  |                                                   |
|---------------------------------------------------|---------------------------------------------------------|------------------------|---------------------------------------------------|
| Compatibele besturingssystemen  Gewicht en omvang | - Red Hat Enterprise Linux 5.0 -<br>Windows 2003 Server | Afmetingen (B x D x H) | 711 x 483 x 89 mm                                 |
|                                                   |                                                         | Netwerkfuncties        | DNS, HTTP, HTTPS, SMS, SMTP,<br>SNMP, SSL, TCP/IP |
| Cellicit en omvang                                |                                                         | Overdrachtssnelheid    | 0.1 Gbit/s                                        |
| Gewicht                                           | 25 kg                                                   | Overdrachtssheineid    | 0,1 dbigs                                         |