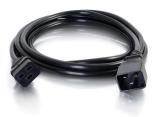

## Productnaam : 80622

C2G 80622. Snoerlengte: 1 m, Aansluiting 1: C20 stekker, Aansluiting 2: C19 stekker. Ingangsspanning: 250 V, Stroom: 16 A

## Kenmerken

Kleur van het product \* Aansluiting 1 type \* Aansluiting 2 type \* Snoerlengte \* Aansluiting 1 \* Aansluiting 2 \*

Zwart Mannelijk Vrouwelijk 1 m C20 stekker C19 stekker

| Energie                          |          |
|----------------------------------|----------|
| Ingangsspanning                  | 250 V    |
| Stroom                           | 16 A     |
| Gewicht en omvang                |          |
| Gewicht                          | 1 kg     |
| Logistieke gegevens              |          |
| Code geharmoniseerd systeem (HS) | 84733080 |