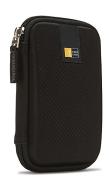

## Case Logic EHDC-101 EVA (Ethyleen-vinyl-acetaat) Zwart

Merk : Case Logic Artikelcode: EHDC-101 BLACK

Productnaam: EHDC-101

Case Logic EHDC-101. Materiaal: EVA (Ethyleen-vinyl-acetaat), Kleur van het product: Zwart. Gewicht: 85 g, Afmetingen binnenkant (B x D x H):  $127 \times 84 \times 7.6 \text{ mm}$ 

| Design                  |                              | Gewicht en omvang                 |                   |
|-------------------------|------------------------------|-----------------------------------|-------------------|
| Materiaal *             | EVA (Ethyleen-vinyl-acetaat) | Gewicht                           | 85 g              |
| Kleur van het product * | Zwart                        | Afmetingen binnenkant (B x D x H) | 127 x 84 x 7,6 mm |