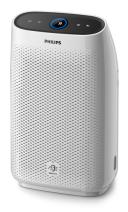

## \_\_\_ 1000 series AC1215/10 \_\_\_ 63 \_\_ 33 dB 50 W \_\_, \_\_

: Philips : 1000 series : AC1215/10

\_\_\_\_: AC1215/10

| HEPAIII                                                 |                                                                     |                       |                                        |                |
|---------------------------------------------------------|---------------------------------------------------------------------|-----------------------|----------------------------------------|----------------|
| Color                                                   | 63 000 0000* 33 dB 00000* 3 000  X 000 00 00 00 00 00 00 00 00 00 0 | 63 🗆 🗆                | PM2.5                                  | 99%            |
| □□ 325 mm □□ 541 mm □□□ * □□ 211 mm □□□□ * ✓ □□□□ * ✓ ✓ |                                                                     | X<br>□□<br>✓<br>1.8 m | 000000 *<br>0000AC00000<br>0000AC00000 | 50 Hz<br>220 V |
| 000 * 00 00 00 00 00 00 00 00 00 00 00 0                |                                                                     | 270 m³/□□             | 00                                     |                |
|                                                         |                                                                     | 00                    |                                        |                |
|                                                         |                                                                     |                       | 0000                                   |                |