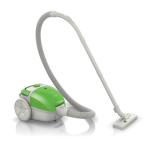

## □□□ EasySpeed FC8083/01 □□□ 1.5 L □ □□□□□□□□ □□ 1400 W □□□

: Philips : EasySpeed : FC8083/01

[[[]]]: FC8083/01

| 000000 *    | 1400 W  | 0000 *   |        |
|-------------|---------|----------|--------|
|             | ✓       | 00000 *  |        |
|             |         | 0000     | 7 m    |
| 000 *       | 1.5 L 🛮 |          |        |
| □□ <b>*</b> |         |          | 4.5 m  |
| 0000 *      |         |          | ✓      |
| 0000 *      | 00, 00  |          | ✓      |
|             | 2       | 000000 * | ✓      |
|             |         | 00/00    | ✓      |
| 00<br>0000  |         | 00000    |        |
| 00000 *     |         |          | 2.8 kg |
|             |         | 0000     |        |
| 0000000     | ✓       |          | ✓      |
|             |         | 00/00 00 | 1      |