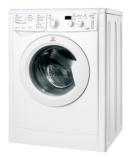

## Indesit IWDD 7143 00000 000 00000 00

: Indesit : IWDD7143

[[[]] : IWDD 7143

| 0000 *<br>0000 *<br>000 *<br>000 * | 000<br>00000<br>00<br>000<br>00, 000                   | 0000000 *<br>0000<br>0000 *  | 24 []<br>1400 RPM               |
|------------------------------------|--------------------------------------------------------|------------------------------|---------------------------------|
| 0000 *                             | <i>y</i>                                               | 0000<br>00000 *<br>0000000 * | 1.33 kWh<br>60 L []<br>102 L [] |
| 000000 *<br>0000 *<br>000000       | B<br>7 kg<br>16<br>0000, 0/00, 0000/000000, 000, 00, 0 | 0000<br>00000<br>0000(0)     | A<br>B                          |
| 0000 *<br>00000<br>0000 *          | 10/0<br>3<br>5 kg                                      | 00<br>00 *<br>00             | 595 mm<br>535 mm<br>850 mm      |