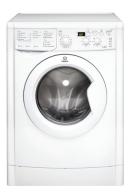

## Indesit IWDD 7143 00000 000 00000 00

: Indesit : IWDD7143

[[[]] : IWDD 7143

| 0000 *<br>0000 *<br>000 *<br>000 * | 000<br>00000<br>00<br>000<br>00, 000                   | 0000000 *<br>0000<br>0000 *  | 24 []<br>1400 RPM               |
|------------------------------------|--------------------------------------------------------|------------------------------|---------------------------------|
| 0000 *                             | <i>y</i>                                               | 0000<br>00000 *<br>0000000 * | 1.33 kWh<br>60 L []<br>102 L [] |
| 000000 *<br>0000 *<br>000000       | B<br>7 kg<br>16<br>0000, 0/00, 0000/000000, 000, 00, 0 | 0000<br>00000<br>0000(0)     | A<br>B                          |
| 0000 *<br>00000<br>0000 *          | 10/0<br>3<br>5 kg                                      | 00<br>00 *<br>00             | 595 mm<br>535 mm<br>850 mm      |