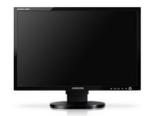

## Samsung SyncMaster 245BW монітор для ПК 61 см (24") 1920 х 1200 пікселів Чорний

**Виробник :** Samsung **Код продукту:** 245BW

Назва моделі: SyncMaster 245BW

| Display                                                                                                                                                                                                         |                                                             | Ports & interfaces                                 |                   |
|-----------------------------------------------------------------------------------------------------------------------------------------------------------------------------------------------------------------|-------------------------------------------------------------|----------------------------------------------------|-------------------|
| Display diagonal * Display resolution *                                                                                                                                                                         | 61 cm (24")<br>1920 x 1200 pixels                           | VGA (D-Sub) ports quantity<br>DVI-D ports quantity | 1<br>1            |
| Touchscreen * X  Display brightness (typical) 400 cd/m²  Response time * 5 ms  Contrast ratio (typical) * 1000:1  Contrast ratio (dynamic) 3000:1  Viewing angle, horizontal 160°  Viewing angle, vertical 160° |                                                             | HDCP                                               | <b>✓</b>          |
|                                                                                                                                                                                                                 | Ergonomics Plug and Play                                    | ✓                                                  |                   |
|                                                                                                                                                                                                                 |                                                             | Power                                              |                   |
|                                                                                                                                                                                                                 | Power consumption (typical) * Power consumption (standby) * | 100 W<br>2 W                                       |                   |
| Separate H/V sync Composite sync                                                                                                                                                                                | <i>y</i>                                                    | Weight & dimensions                                |                   |
| Multimedia                                                                                                                                                                                                      | •                                                           | Width (without stand)  Depth (without stand)       | 559 mm<br>249 mm  |
| Built-in speaker(s) * Built-in camera *                                                                                                                                                                         | x<br>x                                                      | Height (without stand) Weight (without stand)      | 445 mm<br>8.39 kg |
| Design                                                                                                                                                                                                          | •                                                           | Other features                                     |                   |
| Product colour *                                                                                                                                                                                                | Black                                                       | TV tuner integrated                                | ×                 |