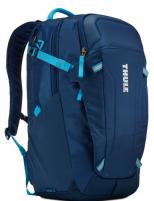

## Thule EnRoute Blur 2 sırt çantası Mavi Naylon

Marka : Thule Ürün kodu: TEBD217PSD

Ürün Adı: EnRoute Blur 2

Thule EnRoute Blur 2. Ürünün ana rengi: Mavi, Renklendirme: Monokromatik, Maksimum ekran boyutu: 39,6 cm (15.6"). Genişlik: 290 mm, Derinlik: 330 mm, Yükseklik: 460 mm. Malzeme: Naylon

| Features                               |                  | Weight & dimensions                                     |                   |
|----------------------------------------|------------------|---------------------------------------------------------|-------------------|
| Product main colour *                  | Blue             | Width *                                                 | 290 mm            |
| Coloration                             | Monochromatic    | Depth *                                                 | 330 mm            |
| Notebook compartment                   | ✓                | Height *                                                | 460 mm            |
| Maximum screen size                    | 39.6 cm (15.6")  | Weight                                                  | 980 g             |
| Handle(s)                              | ✓                | Volume                                                  | 24 L              |
| Carrying handle(s) Compatible products | ✓<br>MacBook Pro | Notebook compartment dimensions $(W \times D \times H)$ | 385 x 44 x 267 mm |
|                                        |                  | Material                                                |                   |
|                                        |                  | Material *                                              | Nylon             |