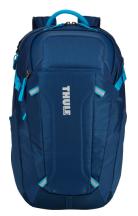

## Thule EnRoute Blur 2 sırt çantası Mavi Naylon

Marka : Thule Ürün kodu: TEBD217PSD

Ürün Adı: EnRoute Blur 2

Thule EnRoute Blur 2. Ürünün ana rengi: Mavi, Renklendirme: Monokromatik, Maksimum ekran boyutu: 39,6 cm (15.6"). Genişlik: 290 mm, Derinlik: 330 mm, Yükseklik: 460 mm. Malzeme: Naylon

| Features                               |                  | Weight & dimensions                                     |                   |
|----------------------------------------|------------------|---------------------------------------------------------|-------------------|
| Product main colour *                  | Blue             | Width *                                                 | 290 mm            |
| Coloration                             | Monochromatic    | Depth *                                                 | 330 mm            |
| Notebook compartment                   | ✓                | Height *                                                | 460 mm            |
| Maximum screen size                    | 39.6 cm (15.6")  | Weight                                                  | 980 g             |
| Handle(s)                              | ✓                | Volume                                                  | 24 L              |
| Carrying handle(s) Compatible products | ✓<br>MacBook Pro | Notebook compartment dimensions $(W \times D \times H)$ | 385 x 44 x 267 mm |
|                                        |                  | Material                                                |                   |
|                                        |                  | Material *                                              | Nylon             |