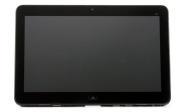

## HP 12.5-inch LED TouchScreen display assembly reservdelar och tillbehör till surfplatta Skärm

Märke: HP Produktkod: 781425-001

**Product name:** 12.5-inch LED TouchScreen display

assembly

 $\label{thm:model:model:skärm} \mbox{HP 12.5-inch LED TouchScreen display assembly. Modell: Skärm, Brand kompatibilitet: HP, $$$ 