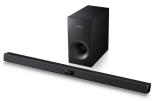

## Samsung HW-F350 Crno 2.1 kanali 120 W

**Brand :** Samsung **Product code:** HW-F350/UX

**Product name:** HW-F350

| Audio                                                    |                                             | Ports & interfaces                    |                     |
|----------------------------------------------------------|---------------------------------------------|---------------------------------------|---------------------|
| Audio output channels * RMS rated power * Audio decoders | 2.1 channels<br>120 W<br>Dolby Digital, DTS | Connectivity technology * Bluetooth * | Wired & Wireless ✓  |
|                                                          |                                             | Packaging data                        |                     |
| Subwoofer                                                |                                             | Package weight                        | 7.5 kg              |
| Sub-Woorer meruded                                       | ✓                                           | Packaging content                     |                     |
| Subwoofer connectivity Subwoofer location                | Wired<br>Separate                           | Cables included                       | Audio (3.5mm), USB  |
| Features                                                 |                                             | Other features                        |                     |
| Product colour *                                         | Black                                       | Package dimensions (WxDxH)            | 1006 x 361 x 320 mm |
| FM radio                                                 | X                                           | Manual Apple docking compatibility    | ✓<br>Not supported  |
| Wall mountable *                                         | ✓                                           |                                       |                     |