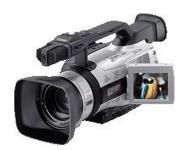

## Canon XM2 4,7 MP CMOS

Merke : Canon Produktkode: 7921A007

**Produktnavn:** XM2

Canon XM2. Totale megapiksler: 4,7 MP, Sensortype: CMOS, CCD-sensorstørrelse: 25,4 / 4 mm (1 / 4"). Optisk zoom: 20x, Digital zoom: 100x, Brennviddeområde: 4.2 - 84 mm. Minnekortenhet: MMC, SD, Videokamera kassettype: Mini-DV. Skjermdiagonal: 6,35 cm (2.5"), Display: LCD. Minimumsbelysning: 0,37 lx

| Image sensor                                                 |                                        | Ports & interfaces                                |                             |
|--------------------------------------------------------------|----------------------------------------|---------------------------------------------------|-----------------------------|
| Total megapixels * Sensor type * Optical sensor size *       | 4.7 MP<br>CMOS<br>25.4 / 4 mm (1 / 4") | PictBridge * DV port S-Video in                   | ×                           |
| Lens system                                                  |                                        | S-Video out                                       | ✓                           |
| Focal length range Optical zoom * Filter size Digital zoom * | 4.2 - 84 mm<br>20x<br>58 mm<br>100x    | Battery Battery technology * Battery life (max) * | Lithium-lon (Li-lon)<br>7 h |
| Storage                                                      |                                        | Operational conditions                            |                             |
| Compatible memory cards * Camcorder tape type                | MMC, SD<br>Mini-DV                     | Operating temperature (T-T)  Weight & dimensions  | 0 - 55 °C                   |
| Display                                                      |                                        | Width                                             | 118 mm                      |
| Display diagonal *<br>Display                                | 6.35 cm (2.5")<br>LCD                  | Depth Height Weight *                             | 306 mm<br>136 mm<br>1.12 kg |
| Camera                                                       |                                        | Other features                                    | 1.12 Ng                     |
| Minimum illumination                                         | 0.37 lx                                | Auto focus                                        | 1                           |