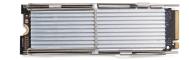

## HP Z Turbo 2TB 2280 PCIe-4x4 TLC M.2 Z2 G9 Mini Kit SSD

Merk: HP Artikelcode: 4M9Z7AA

Productnaam: Z Turbo 2TB 2280 PCIe-4x4 TLC M.2 Z2

G9 Mini Kit SSD

HP Z Turbo 2TB 2280 PCIe-4x4 TLC M.2 Z2 G9 Mini Kit SSD. SSD capaciteit: 2 TB, SSD-vormfactor: M.2,