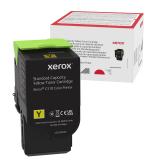

## Xerox C310/C315 standaard capaciteit tonercassette, geel (2.000 pagina's)

Merk : Xerox

Artikelcode: 006R04359

**Productnaam :** Xerox C310/C315 standaard capaciteit tonercassette, geel (2.000 pagina's)

Xerox C310/C315 standaard capaciteit tonercassette, geel (2.000 pagina's). Kleurentoner paginaopbrengst: 2000 pagina's, Printkleuren: Geel, Aantal per verpakking: 1 stuk(s)

| Kenmerken                                                                                                                                                        |                                                                           | Gewicht en omvang                                                                                     |                                              |
|------------------------------------------------------------------------------------------------------------------------------------------------------------------|---------------------------------------------------------------------------|-------------------------------------------------------------------------------------------------------|----------------------------------------------|
| Aantal per verpakking *1 stAantal kleurentonercartridges1Inkjet Cartridge TypeNoKleurentoner paginaopbrengst *20Soort *OrPrintkleuren *GeMerkcompatibiliteit *Xe | 1 stuk(s)<br>1<br>Normaal rendement<br>2000 pagina's<br>Origineel<br>Geel | Breedte verpakking<br>Diepte verpakking<br>Hoogte verpakking<br>Gewicht verpakking<br>Type verpakking | 102 mm<br>141 mm<br>72 mm<br>225,5 g<br>Doos |
|                                                                                                                                                                  |                                                                           | Logistieke gegevens<br>Export Control Classification                                                  |                                              |
| Land van herkomst                                                                                                                                                | China                                                                     | Number (ECCN)<br>Code geharmoniseerd systeem (HS)                                                     | EAR99<br>84439990                            |