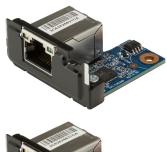

## **HP 2.5GbE LAN Flex Port Z2 Mini**

Merk: HP Artikelcode: 169K0AA

**Productnaam:** 2.5GbE LAN Flex Port Z2 Mini

HP 2.5GbE LAN Flex Port Z2 Mini

195122016197

0195122016197

Disclaimer. The information published here (the "Information") is based on sources that can be considered reliable, typically the manufacturer, but this Information is provided "AS IS" and without guarantee of correctness or completeness. The Information is only indicative and can be changed at any time without notification. No rights can be based on the Information. Suppliers or aggregators of this Information do not accept any liability with regard to the content of (web)pages and other documents, including its Information. The publisher of the Information can not be held liable for the content of 3rd party websites that are linking this Information or are linked to from this Information. You as the User of the Information are solely responsible for the choice and usage of this Information. You are not entitled to transfer, copy or otherwise multiply or distribute the Information. You are obliged to follow the directions of the copyright owner(s) with regard to the use of the Information. Exclusively Dutch law is applicable. With regard to price and stock data on the site, the publisher followed a number of starting points, which are not necessarily relevant for your private or business circumstances. Therefore, the price and stock data are only indicative and are subject to changes. You are personally responsible for the way you use and apply this information. As a user of the Information or sites or documents in which this Information is included, you will adhere to standard fair use including avoidance of spamming, ripping, intellectual-property violations, privacy violations, and any other illegal activity.