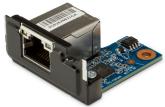

## **HP 2.5GbE LAN Flex Port Z2 Mini**

Merk: HP Artikelcode: 169K0AA

**Productnaam:** 2.5GbE LAN Flex Port Z2 Mini

HP 2.5GbE LAN Flex Port Z2 Mini

195122016197

0195122016197

Disclaimer. The information published here (the "Information") is based on sources that can be considered reliable, typically the manufacturer, but this Information is provided "AS IS" and without guarantee of correctness or completeness. The Information is only indicative and can be changed at any time without notification. No rights can be based on the Information. Suppliers or aggregators of this Information do not accept any liability with regard to the content of (web)pages and other documents, including its Information. The publisher of the Information can not be held liable for the content of 3rd party websites that are linking this Information or are linked to from this Information. You as the User of the Information are solely responsible for the choice and usage of this Information. You are not entitled to transfer, copy or otherwise multiply or distribute the Information. You are obliged to follow the directions of the copyright owner(s) with regard to the use of the Information. Exclusively Dutch law is applicable. With regard to price and stock data on the site, the publisher followed a number of starting points, which are not necessarily relevant for your private or business circumstances. Therefore, the price and stock data are only indicative and are subject to changes. You are personally responsible for the way you use and apply this information. As a user of the Information or sites or documents in which this Information is included, you will adhere to standard fair use including avoidance of spamming, ripping, intellectual-property violations, privacy violations, and any other illegal activity.