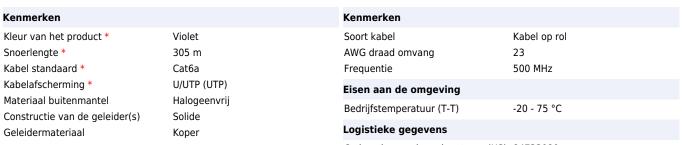

ACT Cat 6A U/UTP massieve installatiekabel, LSZH, CPR euroklasse ECA, 23AWG, violet 305 meter. Snoerlengte: 305 m, Kabel standaard: Cat6a, Kabelafscherming: U/UTP (UTP), Kleur van het product:

Violet

Code geharmoniseerd systeem (HS) 84733080