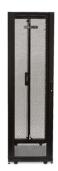

## **DELL Netshelter SX 42U Vrijstaande rek Zwart**

Merk: DELL Artikelcode: A7522216

Productnaam: Netshelter SX 42U

DELL Netshelter SX 42U. Soort: Vrijstaande rek, Rackcapaciteit: 42U, Maximale gewichtscapaciteit: 1364

kg, Sleutelsleuf. Gewicht: 125 kg. Kleur van het product: Zwart

| Kenmerken                            |                 | Gewicht en omvang                         | Gewicht en omvang |  |
|--------------------------------------|-----------------|-------------------------------------------|-------------------|--|
| Rackcapaciteit *                     | 42U             | Breedte                                   | 600 mm            |  |
| Soort *                              | Vrijstaande rek | Diepte                                    | 1070 mm           |  |
| Maximale gewichtscapaciteit *        | 1364 kg         | Hoogte                                    | 1990 mm           |  |
| Kleur van het product                | Zwart           | Gewicht                                   | 125 kg            |  |
| Sleutelsleuf<br>Instelbare standaard | 1               | Logistieke gegevens                       |                   |  |
|                                      |                 | Code geharmoniseerd systeem (HS) 85381000 |                   |  |