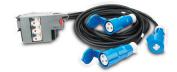

A touch-safe Power Distribution Module (including circuit breaker, power cord, power connection, and circuit monitoring) that eliminates the need for hot work or shutdowns during expansion of the power distribution system.

- Standaard bewerkingsduur: Verzending meestal binnen 4 weken APC PDM2332IEC-3P30R-1. Kleur van het product: Zwart, Blauw. Input-connectietype: IEC 309 32A 3P+N+PE, Output-aansluitingen: (3) IEC 309 32A. Nominale input voltage: 400 V, AC-ingangsfrequentie: 50 Hz, Netspanning, in bedrijf: 400 V. Afmetingen (B x D x H): 432 x 406 x 254 mm, Gewicht: 7,7 kg