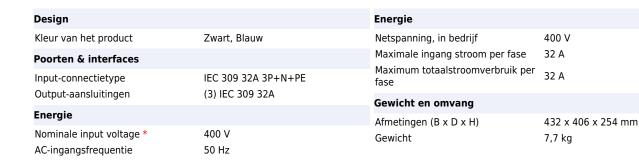

A touch-safe Power Distribution Module (including circuit breaker, power cord, power connection, and circuit monitoring) that eliminates the need for hot work or shutdowns during expansion of the power distribution system.

- Standaard bewerkingsduur: Verzending meestal binnen 4 weken APC PDM2332IEC-3P30R-1. Kleur van het product: Zwart, Blauw. Input-connectietype: IEC 309 32A 3P+N+PE, Output-aansluitingen: (3) IEC 309 32A. Nominale input voltage: 400 V, AC-ingangsfrequentie: 50 Hz, Netspanning, in bedrijf: 400 V. Afmetingen (B x D x H): 432 x 406 x 254 mm, Gewicht: 7,7 kg