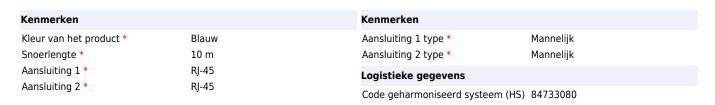

ACT Blauwe 10 meter U/UTP CAT6 patchkabel component level met RJ45 connectoren:

ACT Blauwe 10 meter U/UTP CAT6 patchkabel component level met RJ45 connectoren. Snoerlengte: 10 m, Aansluiting 1: RJ-45, Aansluiting 2: RJ-45, Kleur van het product: Blauw