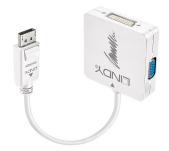

## Lindy 41028 video kabel adapter DisplayPort DVI-D + VGA (D-Sub) + HDMI Zwart

Merk: Lindy Artikelcode: 41028

**Productnaam:** 41028

Lindy 41028. Aansluiting 1: DisplayPort, Aansluiting 2: DVI-D + VGA (D-Sub) + HDMI, Aansluiting 1 type: Mannelijk

| Kenmerken                       |                                           | Kenmerken                                  |                             |
|---------------------------------|-------------------------------------------|--------------------------------------------|-----------------------------|
| Aansluiting 1 * Aansluiting 2 * | DisplayPort<br>DVI-D + VGA (D-Sub) + HDMI | Maximum resolutie<br>Kleur van het product | 3840 x 2160 Pixels<br>Zwart |
| Aansluiting 1 type *            | Mannelijk                                 | Logistieke gegevens                        |                             |
| Aansluiting 2 type *            | Vrouwelijk                                | Code geharmoniseerd systeem (HS) 84733080  |                             |