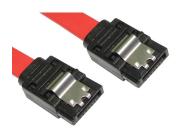

## Origin Storage SERIAL ATA CABLE 45CM SATA-kabel 0,45 m SATA 7-pin Rood

Merk: Origin Storage Artikelcode: C-I-SATA-24S

Productnaam: SERIAL ATA CABLE 45CM

Serial ATA Cable 60cmStraight-Straight connector Origin Storage SERIAL ATA CABLE 45CM. Snoerlengte: 0,45 m, Soort kabel: SATA II, Aansluiting 1: SATA 7-pin

| Kenmerken       |            | Kenmerken               |                      |
|-----------------|------------|-------------------------|----------------------|
| Snoerlengte *   | 0,45 m     | Aansluiting 2 *         | SATA 7-pin           |
| Soort kabel *   | SATA II    | Geslacht connector *    | Mannelijk/Vrouwelijk |
| Aansluiting 1 * | SATA 7-pin | Kleur van het product * | Rood                 |