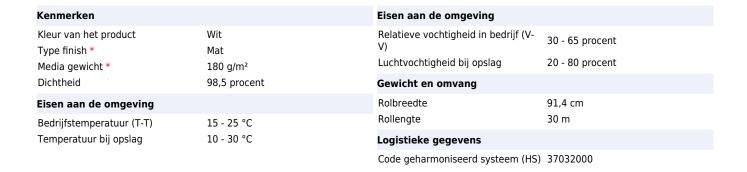

## Canon IJM153 pak fotopapier Wit Mat

Merk : Canon Artikelcode: 97002888

**Productnaam:** IJM153

Canon IJM153. Type finish: Mat, Media gewicht: 180 g/m², Kleur van het product: Wit. Rolbreedte: 91,4

cm, Rollengte: 30 m