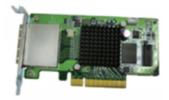

## QNAP SAS-6G2E-U interfacekaart/-adapter Intern

Merk: QNAP Artikelcode: SAS-6G2E-U

Productnaam: SAS-6G2E-U

 ${\it QNAP~SAS-6G2E-U.~Host interface:~PCle,~Output~interface:~SAS.~Kleur~van~het~product:~Groen.}$ 

Bandbreedte: 6 Gbit/s

| Poorten & interfaces  |       | Kenmerken                                 |
|-----------------------|-------|-------------------------------------------|
| Hostinterface *       | PCle  | Bandbreedte 6 Gbit/s                      |
| Output interface *    | SAS   | Logistieke gegevens                       |
| Design                |       | Code geharmoniseerd systeem (HS) 84733020 |
| Intern *              | ✓     |                                           |
| Kleur van het product | Groen |                                           |