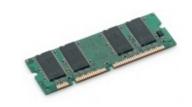

## Lexmark 256 MB DDR2 DRAM geheugenmodule

Merk: Lexmark Artikelcode: 1025041

Productnaam: 256 MB DDR2 DRAM geheugenmodule

256 MB DDR2 DRAM geheugenmodule

Lexmark 256 MB DDR2 DRAM geheugenmodule:

200-pins 256 MB DDR2 DRAM geheugenmodule voor de T654 / X560 / X65x Lexmark 256 MB DDR2 DRAM geheugenmodule. Intern geheugen: 0,25 GB, Geheugenlayout (modules x formaat):  $1 \times 0.25$  GB, Intern geheugentype: DDR2