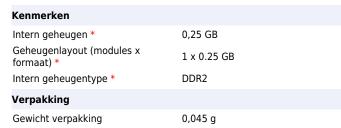

## Lexmark 256 MB DDR2 DRAM geheugenmodule

Merk: Lexmark Artikelcode: 1025041

Productnaam: 256 MB DDR2 DRAM geheugenmodule

256 MB DDR2 DRAM geheugenmodule

Lexmark 256 MB DDR2 DRAM geheugenmodule:

200-pins 256 MB DDR2 DRAM geheugenmodule voor de T654 / X560 / X65x Lexmark 256 MB DDR2 DRAM geheugenmodule. Intern geheugen: 0,25 GB, Geheugenlayout (modules x formaat):  $1 \times 0.25$  GB, Intern geheugentype: DDR2