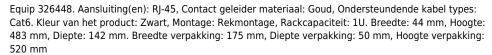

## Equip 326448 patch paneel 1U

Merk: Equip Artikelcode: 326448

Productnaam: 326448

| Netwerk                     |            | Gewicht en omvang                |          |
|-----------------------------|------------|----------------------------------|----------|
| Aantal poorten              | 48         | Hoogte                           | 483 mm   |
| Aansluiting(en)             | RJ-45      | Diepte                           | 142 mm   |
| Contact geleider materiaal  | Goud       | Gewicht                          | 2,4 kg   |
| Ondersteundende kabel types | Cat6       | Verpakking                       |          |
| Design                      |            | Breedte verpakking               | 175 mm   |
| Kleur van het product       | Zwart      | Diepte verpakking                | 50 mm    |
| Montage                     | Rekmontage | Hoogte verpakking                | 520 mm   |
| Rackcapaciteit              | 10         | Gewicht verpakking               | 2,67 kg  |
| Gewicht en omvang           |            | Logistieke gegevens              |          |
| Breedte                     | 44 mm      | Code geharmoniseerd systeem (HS) | 85371098 |