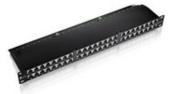

## Equip 326448 patch paneel 1U

Merk: Equip Artikelcode: 326448

Productnaam: 326448

| Netwerk                     |            | Gewicht en omvang                |          |
|-----------------------------|------------|----------------------------------|----------|
| Aantal poorten              | 48         | Hoogte                           | 483 mm   |
| Aansluiting(en)             | RJ-45      | Diepte                           | 142 mm   |
| Contact geleider materiaal  | Goud       | Gewicht                          | 2,4 kg   |
| Ondersteundende kabel types | Cat6       | Verpakking                       |          |
| Design                      |            | Breedte verpakking               | 175 mm   |
| Kleur van het product       | Zwart      | Diepte verpakking                | 50 mm    |
| Montage                     | Rekmontage | Hoogte verpakking                | 520 mm   |
| Rackcapaciteit              | 10         | Gewicht verpakking               | 2,67 kg  |
| Gewicht en omvang           |            | Logistieke gegevens              |          |
| Breedte                     | 44 mm      | Code geharmoniseerd systeem (HS) | 85371098 |