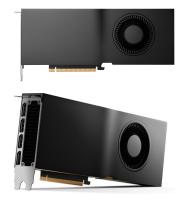

## HP NVIDIA RTX 4500 Ada 24 GB 4DP Graphics

Merk: HP Artikelcode: 8D6C1AA

Productnaam: NVIDIA RTX 4500 Ada 24 GB 4DP

Graphics

HP NVIDIA RTX 4500 Ada 24 GB 4DP Graphics

196548777969

0196548777969

Disclaimer. The information published here (the "Information") is based on sources that can be considered reliable, typically the manufacturer, but this Information is provided "AS IS" and without guarantee of correctness or completeness. The Information is only indicative and can be changed at any time without notification. No rights can be based on the Information. Suppliers or aggregators of this Information do not accept any liability with regard to the content of (web)pages and other documents, including its Information. The publisher of the Information can not be held liable for the content of 3rd party websites that are linking this Information or are linked to from this Information. You as the User of the Information are solely responsible for the choice and usage of this Information. You are not entitled to transfer, copy or otherwise multiply or distribute the Information. You are obliged to follow the directions of the copyright owner(s) with regard to the use of the Information. Exclusively Dutch law is applicable. With regard to price and stock data on the site, the publisher followed a number of starting points, which are not necessarily relevant for your private or business circumstances. Therefore, the price and stock data are only indicative and are subject to changes. You are personally responsible for the way you use and apply this information. As a user of the Information or sites or documents in which this Information is included, you will adhere to standard fair use including avoidance of spamming, ripping, intellectual-property violations, privacy violations, and any other illegal activity.