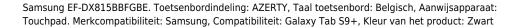

## Samsung EF-DX815BBFGBE toetsenbord voor mobiel apparaat Zwart AZERTY Belgisch

Merk : Samsung Artikelcode: EF-DX815BBFGBE

**Productnaam:** EF-DX815BBFGBE

| Toetsenbord            |          | Prestatie               |                 |
|------------------------|----------|-------------------------|-----------------|
| Toetsenbordindeling *  | AZERTY   | Merkcompatibiliteit *   | Samsung         |
| Taal toetsenbord *     | Belgisch | Compatibiliteit *       | Galaxy Tab S9+  |
| Aanwijsapparaat *      | Touchpad | Kleur van het product * | Zwart           |
| Numeriek toetsenblok * | X        | Maximale schermgrootte  | 31,5 cm (12.4") |
|                        |          | Afdekzeil *             | ✓               |
|                        |          | Backlight *             | ×               |