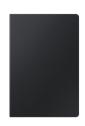

## Samsung EF-DX815BBFGBE toetsenbord voor mobiel apparaat Zwart AZERTY Belgisch

Merk : Samsung Artikelcode: EF-DX815BBFGBE

**Productnaam:** EF-DX815BBFGBE

| Toetsenbord            |          | Prestatie               |                 |
|------------------------|----------|-------------------------|-----------------|
| Toetsenbordindeling *  | AZERTY   | Merkcompatibiliteit *   | Samsung         |
| Taal toetsenbord *     | Belgisch | Compatibiliteit *       | Galaxy Tab S9+  |
| Aanwijsapparaat *      | Touchpad | Kleur van het product * | Zwart           |
| Numeriek toetsenblok * | X        | Maximale schermgrootte  | 31,5 cm (12.4") |
|                        |          | Afdekzeil *             | ✓               |
|                        |          | Backlight *             | ×               |