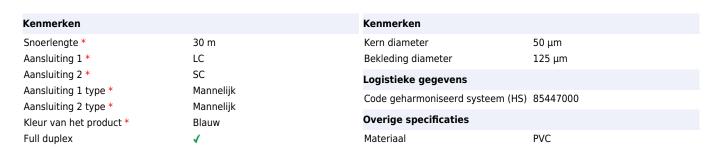

ACT 30 meter LSZH Multimode 50/125 OM4 glasvezel patchkabel duplex met LC en SC connectoren:

ACT 30 meter LSZH Multimode 50/125 OM4 glasvezel patchkabel duplex met LC en SC connectoren. Snoerlengte: 30 m, Aansluiting 1: LC, Aansluiting 2: SC, Kern diameter: 50 µm, Full duplex