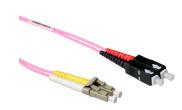

## ACT 30 meter LSZH Multimode 50/125 OM4 glasvezel patchkabel duplex met LC en SC connectoren

Merk: ACT Artikelcode: RL8730

**Productnaam :** 30 meter LSZH Multimode 50/125 OM4 glasvezel patchkabel duplex met LC en SC connectoren

ACT 30 meter LSZH Multimode 50/125 OM4 glasvezel patchkabel duplex met LC en SC connectoren:

ACT 30 meter LSZH Multimode 50/125 OM4 glasvezel patchkabel duplex met LC en SC connectoren. Snoerlengte: 30 m, Aansluiting 1: LC, Aansluiting 2: SC, Kern diameter: 50 µm, Full duplex