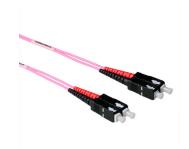

## ACT 30 meter LSZH Multimode 50/125 OM4 glasvezel patchkabel duplex met SC connectoren

Merk: ACT Artikelcode: RL3730

**Productnaam :** 30 meter LSZH Multimode 50/125 OM4 glasvezel patchkabel duplex met SC connectoren

## ACT 30 meter LSZH Multimode 50/125 OM4 glasvezel patchkabel duplex met SC connectoren:

ACT 30 meter LSZH Multimode 50/125 OM4 glasvezel patchkabel duplex met SC connectoren. Snoerlengte: 30 m, Soort kabel: OFC, Aansluiting 1: SC, Aansluiting 2: SC, Kern diameter: 50  $\mu$ m, Full duplex