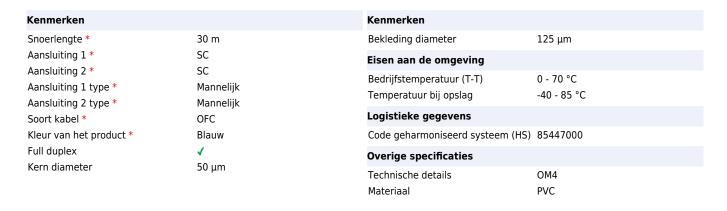

## ACT 30 meter LSZH Multimode 50/125 OM4 glasvezel patchkabel duplex met SC connectoren

Merk: ACT Artikelcode: RL3730

**Productnaam :** 30 meter LSZH Multimode 50/125 OM4 glasvezel patchkabel duplex met SC connectoren

## ACT 30 meter LSZH Multimode 50/125 OM4 glasvezel patchkabel duplex met SC connectoren:

ACT 30 meter LSZH Multimode 50/125 OM4 glasvezel patchkabel duplex met SC connectoren. Snoerlengte: 30 m, Soort kabel: OFC, Aansluiting 1: SC, Aansluiting 2: SC, Kern diameter: 50  $\mu$ m, Full duplex