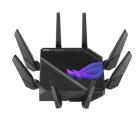

## ASUS ROG Rapture GT-AXE16000 router wireless 10 Gigabit Ethernet Tri-band (2,4 GHz/5 GHz/6 GHz) Nero

Marchio: ASUS Codice prodotto: 90IG06W0-MU2A10

Nome del prodotto : ROG Rapture GT-AXE16000

Disclaimer. The information published here (the "Information") is based on sources that can be considered reliable, typically the manufacturer, but this Information is provided "AS IS" and without guarantee of correctness or completeness. The Information is only indicative and can be changed at any time without notification. No rights can be based on the Information. Suppliers or aggregators of this Information do not accept any liability with regard to the content of (web)pages and other documents, including its Information. The publisher of the Information can not be held liable for the content of 3rd party websites that are linking this Information or are linked to from this Information. You as the User of the Information are solely responsible for the choice and usage of this Information. You are not entitled to transfer, copy or otherwise multiply or distribute the Information. You are obliged to follow the directions of the copyright owner(s) with regard to the use of the Information. Exclusively Dutch law is applicable. With regard to price and stock data on the site, the publisher followed a number of starting points, which are not necessarily relevant for your private or business circumstances. Therefore, the price and stock data are only indicative and are subject to changes. You are personally responsible for the way you use and apply this information. As a user of the Information or sites or documents in which this Information is included, you will adhere to standard fair use including avoidance of spamming, ripping, intellectual-property violations, privacy violations, and any other illegal activity.