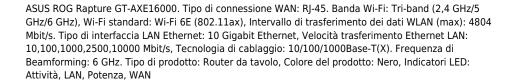

## ASUS ROG Rapture GT-AXE16000 router wireless 10 Gigabit Ethernet Tri-band (2,4 GHz/5 GHz/6 GHz) Nero

Marchio: ASUS Codice prodotto: 90IG06W0-MU2A10

Nome del prodotto : ROG Rapture GT-AXE16000

Disclaimer. The information published here (the "Information") is based on sources that can be considered reliable, typically the manufacturer, but this Information is provided "AS IS" and without guarantee of correctness or completeness. The Information is only indicative and can be changed at any time without notification. No rights can be based on the Information. Suppliers or aggregators of this Information do not accept any liability with regard to the content of (web)pages and other documents, including its Information. The publisher of the Information can not be held liable for the content of 3rd party websites that are linking this Information or are linked to from this Information. You as the User of the Information are solely responsible for the choice and usage of this Information. You are not entitled to transfer, copy or otherwise multiply or distribute the Information. You are obliged to follow the directions of the copyright owner(s) with regard to the use of the Information. Exclusively Dutch law is applicable. With regard to price and stock data on the site, the publisher followed a number of starting points, which are not necessarily relevant for your private or business circumstances. Therefore, the price and stock data are only indicative and are subject to changes. You are personally responsible for the way you use and apply this information. As a user of the Information or sites or documents in which this Information is included, you will adhere to standard fair use including avoidance of spamming, ripping, intellectual-property violations, privacy violations, and any other illegal activity.