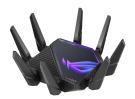

## ASUS ROG Rapture GT-AXE16000 router wireless 10 Gigabit Ethernet Tri-band (2,4 GHz/5 GHz/6 GHz) Nero

Marchio: ASUS Codice prodotto: 90IG06W0-MU2A10

Nome del prodotto : ROG Rapture GT-AXE16000

Disclaimer. The information published here (the "Information") is based on sources that can be considered reliable, typically the manufacturer, but this Information is provided "AS IS" and without guarantee of correctness or completeness. The Information is only indicative and can be changed at any time without notification. No rights can be based on the Information. Suppliers or aggregators of this Information do not accept any liability with regard to the content of (web)pages and other documents, including its Information. The publisher of the Information can not be held liable for the content of 3rd party websites that are linking this Information or are linked to from this Information. You as the User of the Information are solely responsible for the choice and usage of this Information. You are not entitled to transfer, copy or otherwise multiply or distribute the Information. You are obliged to follow the directions of the copyright owner(s) with regard to the use of the Information. Exclusively Dutch law is applicable. With regard to price and stock data on the site, the publisher followed a number of starting points, which are not necessarily relevant for your private or business circumstances. Therefore, the price and stock data are only indicative and are subject to changes. You are personally responsible for the way you use and apply this information. As a user of the Information or sites or documents in which this Information is included, you will adhere to standard fair use including avoidance of spamming, ripping, intellectual-property violations, privacy violations, and any other illegal activity.