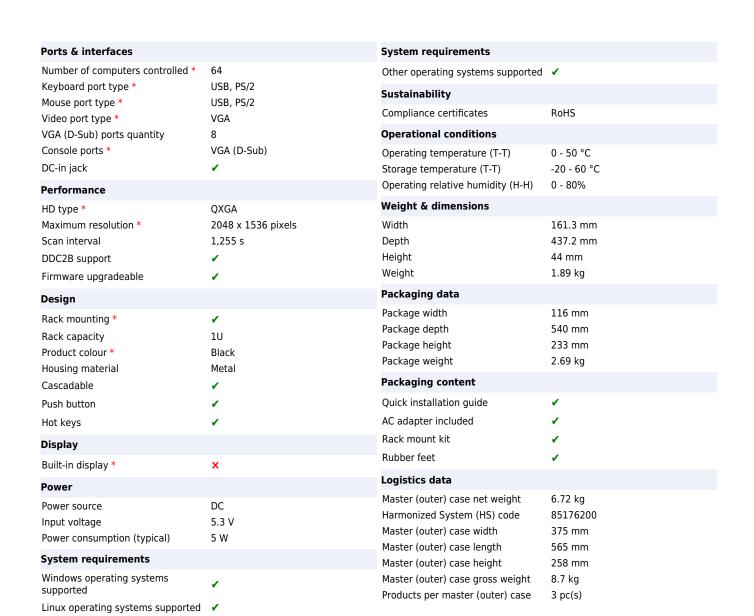

## ATEN Switch KVM PS/2-USB VGA 8-porte:

Il CS1308 è uno switch KVM USB-PS/2 a 8 porte (doppia interfaccia). Consente di controllare fino a 64 computer con una singola tastiera, un solo schermo e un unico mouse (ovvero da una singola console). è possibile collegare 8 ulteriori switch (cascata a 2 livelli). In questo modo il numero totale di computer connessi è 64, controllabili da una singola console tastiera-monitor-mouse. Lo switch supporta i collegamenti sia USB sia PS/2 per la console e computer/PC/server (doppia interfaccia).

- 1 cavo LIN5-27X6-U21G di collegamento alla console
- 1 cavo per l'aggiornamento del firmware
- 1 set di piedini (4pz)
- 1 alimentatore 0AD8-1605-24M1
- 1 guida per l'utente

| Svstem   | requirements      |  |
|----------|-------------------|--|
| <b>-</b> | . cquii ciliciles |  |