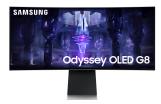

## Samsung Monitor Gaming Odyssey OLED G8 da 34" WQHD Curvo

Marchio : Samsung Famiglia del prodotto: Codice prodotto: Odyssey LS34BG850SUXEN

Nome del prodotto : Monitor Gaming Odyssey OLED G8 da 34" WQHD Curvo

Samsung Monitor Gaming Odyssey OLED G8 da 34" WQHD Curvo. Dimensioni diagonale schermo: 86,4 cm (34"), Risoluzione del display: 3440 x 1440 Pixel, Tipologia HD: UltraWide Quad HD, Tecnologia display: OLED, Tempo di risposta: 0,03 ms, Rapporto d'aspetto nativo: 21:9, Angolo di visualizzazione (orizzontale): 178°, Angolo di visualizzazione (verticale): 178°. Altoparlanti incorporati. Montaggio standard VESA, Regolazione altezza. Colore del prodotto: Argento