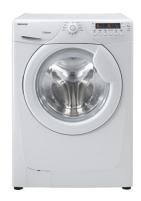

## Hoover Optima 7 mesin cuci Bukaan depan 7 kg 1400 RPM Putih

**Brand :** Hoover **Product code:** OPH714D/1-80

Product name: Optima 7

Hoover Optima 7. Jenis pemuatan: Bukaan depan. Kapasitas drum: 7 kg, Kelas pengering di mesin cuci: A. Kelas pencucian: A. Kecepatan putaran maksimal: 1400 RPM. Warna produk: Putih. Panjang: 600 mm, Lebar: 540 mm, Tinggi: 850 mm

| Design                                                                           |                                     | Power                                                                                          |                                     |
|----------------------------------------------------------------------------------|-------------------------------------|------------------------------------------------------------------------------------------------|-------------------------------------|
| Appliance placement * Loading type * Product colour *                            | Freestanding<br>Front-load<br>White | Energy consumption washing per cycle Water consumption per cycle * Power consumption (typical) | 1.19 kWh<br>55 L<br>2150 W          |
| Performance Rated capacity *                                                     | 7 ka                                | Weight & dimensions                                                                            |                                     |
| Maximum spin speed * Spin-drying class * Delayed start timer * Delay start (max) | peed * 1400 RPM<br>5 * A<br>ner * ✓ | Width<br>Depth<br>Height<br>Weight                                                             | 600 mm<br>540 mm<br>850 mm<br>72 kg |
| Timer                                                                            |                                     | Packaging data                                                                                 |                                     |
| Washing programs *                                                               | Hygiene/anti-allergy, Black         | Package weight                                                                                 | 74 kg                               |
| Power                                                                            |                                     | Package dimensions (WxDxH)                                                                     | 650 x 600 x 890 mm                  |
| Energy efficiency class (old)                                                    | A+                                  | Other features  Washing class Power requirements                                               | A<br>230 V                          |