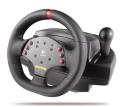

## **Logitech MOMO Racing Steering Wheel Volante + Pedales**

Marca: Logitech Código del producto: 963282-0403

Nombre del producto: MOMO Racing Steering Wheel

Logitech MOMO Racing Steering Wheel. Tipo de dispositivo: Volante + Pedales. RAM mínima: 64 MB, Espacio mínimo de almacenamiento del disco: 20 MB, Procesador mínimo: Pentium. Requisitos mínimos del sistema: USB, CD-ROM, Sistemas operativos compatibles: Windows 98, Windows 2000, Windows Me, Windows XP, Windows Vista