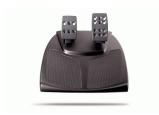

## **Logitech MOMO Racing Steering Wheel Volante + Pedales**

Marca: Logitech Código del producto: 963282-0403

Nombre del producto: MOMO Racing Steering Wheel

Logitech MOMO Racing Steering Wheel. Tipo de dispositivo: Volante + Pedales. RAM mínima: 64 MB, Espacio mínimo de almacenamiento del disco: 20 MB, Procesador mínimo: Pentium. Requisitos mínimos del sistema: USB, CD-ROM, Sistemas operativos compatibles: Windows 98, Windows 2000, Windows Me, Windows XP, Windows Vista