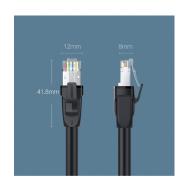

| Características                                                                                                                                                                                                           |                                                                                                            | Características                                                                                                                              |                                                                             |
|---------------------------------------------------------------------------------------------------------------------------------------------------------------------------------------------------------------------------|------------------------------------------------------------------------------------------------------------|----------------------------------------------------------------------------------------------------------------------------------------------|-----------------------------------------------------------------------------|
| Color del producto *       Negro         Longitud de cable *       15 m         Cable estándar *       Cat8         Conector 1 *       RJ-45         Conector 2 *       RJ-45         Género del conector 1 *       Macho | 15 m<br>Cat8<br>RJ-45<br>RJ-45                                                                             | Material del conductor Tecnología de cableado Tipo de interfaz ethernet AWG calibre del cable Velocidad de transferencia de datos Frecuencia | Cobre<br>40GBase-T<br>40 Gigabit Ethernet<br>24<br>25000 Mbit/s<br>2000 MHz |
| Género del conector 2 * Contactos del conector chapado Material de chaqueta Forma del cable Tipo de conductor                                                                                                             | el conector 2 * Macho s del conector chapado Oro de chaqueta Cloruro de polivinilo (PVC) l cable Alrededor | Peso y dimensiones  Ancho Profundidad  Altura Diámetro exterior Peso                                                                         | 320 mm<br>260 mm<br>60 mm<br>6.5 mm<br>600 g                                |