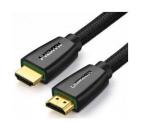

## Ugreen 40410 cable HDMI 2 m HDMI Tipo A (Estándar) 2 x HDMI Type A (Standard) Negro

Marca : Ugreen Código del producto: 40410

Nombre del producto: 40410

| Características         |                            | Características                        |            |
|-------------------------|----------------------------|----------------------------------------|------------|
| Longitud de cable *     | 2 m                        | Versión HDMI                           | 2.0        |
| Conector 1 *            | HDMI Tipo A (Estándar)     | Contactos del conector chapado *       | Oro        |
| Conector 2 *            | 2 x HDMI Type A (Standard) | Cantidad por paquete *                 | 1 pieza(s) |
| Género del conector 1 * | cor 2 * Macho              | Datos de logística                     |            |
| Género del conector 2 * |                            | •                                      |            |
| Color del producto *    |                            | Código de Sistema de Armonización (SA) | 84733080   |