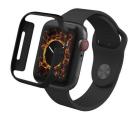

## **ZAGG Luxe Funda Negro ABS, Policarbonato (PC)**

Marca : ZAGG Código del producto: 200102632

Nombre del producto: Luxe

ZAGG Luxe. Tipo de producto: Funda, Tipo de dispositivo compatible: Reloj inteligente, Color del producto: Negro. Peso: 50 g. Cantidad por paquete: 1 pieza(s)

| Características                                                                                  |                                                              | Características         |                                           |
|--------------------------------------------------------------------------------------------------|--------------------------------------------------------------|-------------------------|-------------------------------------------|
| Tipo de producto *                                                                               | Funda                                                        | Materiales *            | ABS, Policarbonato (PC)                   |
| Tipo de dispositivo compatible * Color del producto * Compatibilidad de marca * Compatibilidad * | Reloj inteligente<br>Negro<br>Apple<br>Watch Series 6/SE/5/4 | Funciones de protección | Resistente al polvo, Resistente a rayones |
|                                                                                                  |                                                              | Aplicación sin burbujas | ✓                                         |
|                                                                                                  |                                                              | Peso y dimensiones      |                                           |
|                                                                                                  |                                                              | Peso                    | 50 g                                      |
|                                                                                                  |                                                              | Contenido del empaque   |                                           |
|                                                                                                  |                                                              | Cantidad por paquete *  | 1 pieza(s)                                |