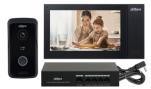

## Dahua Technology DHI-KTP02 kit de seguridad para casas inteligentes

Marca : Dahua Technology Código del producto: DHI-KTP02

Nombre del producto: DHI-KTP02

| Características                                                                   |           | Cámara fotográfica                                        |                               |
|-----------------------------------------------------------------------------------|-----------|-----------------------------------------------------------|-------------------------------|
| Color del producto *                                                              | Negro     | Cámara de seguridad *                                     | ✓                             |
| Unidad de control central                                                         |           | Tipo de sensor                                            | CMOS                          |
| Interfaz de la unidad de control central *                                        | Alámbrico | Tamaño del sensor óptico<br>Formatos de vídeo compatibles | 25.4 / 4 mm (1 / 4")<br>H.264 |
| Ethernet *                                                                        | ✓         | Sensores                                                  |                               |
| Dimensiones de la unidad de control 221.5 x 119.6 x 21.5 mm central (An xPr x Al) |           | Sensor de movimiento *                                    | ✓                             |
| ,                                                                                 |           | Alarma                                                    |                               |
|                                                                                   |           | Sirena *                                                  | ×                             |