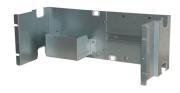

## Bosch AEC-PANEL19-UPS alarma o accesorio para detector

Marca : Bosch Código del producto: AEC-PANEL19-UPS

Nombre del producto : AEC-PANEL19-UPS

| Características                                                                         |                             | Control de energía |         |
|-----------------------------------------------------------------------------------------|-----------------------------|--------------------|---------|
| Compatibilidad de marca<br>Código IP (International Protection)<br>Cantidad por paquete | Bosch<br>IP30<br>1 pieza(s) | Voltaje de entrada | 10-30 V |
|                                                                                         |                             | Peso y dimensiones |         |
|                                                                                         |                             | Ancho              | 232 mm  |
|                                                                                         |                             | Profundidad        | 63 mm   |
|                                                                                         |                             | Altura             | 90 mm   |
|                                                                                         |                             | Peso               | 530 g   |
|                                                                                         |                             |                    |         |