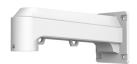

## Dahua Technology Wall Mount Bracket Soporte de cámara

Marca : Dahua Technology Código del producto: DH-PFB710W

Nombre del producto: Wall Mount Bracket

| Características          |                   | Peso y dimensiones            |            |
|--------------------------|-------------------|-------------------------------|------------|
| Color del producto       | Blanco            | Profundidad                   | 116.5 mm   |
| Materiales               | Acero inoxidable  | Altura                        | 161.5 mm   |
| Capacidad máxima de peso | 30 kg             | Peso                          | 3.3 kg     |
| Tipo de producto *       | Soporte de cámara | Empaquetado de datos          |            |
| Peso y dimensiones       |                   | Número de productos incluidos | 1 pieza(s) |
| Ancho                    | 386.8 mm          |                               |            |