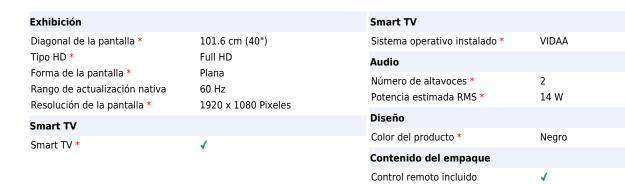

## Hisense 40H5G Televisor 101.6 cm (40") Full HD Smart TV Negro

Marca: Hisense Código del producto: 40H5G

Nombre del producto: 40H5G

40" Full HD, 14W, 60 Hz, VIDAA U 4.0

Hisense 40H5G Televisor 101.6 cm (40") Full HD Smart TV Negro:

Accede de forma rápida, fácil y personalizada al entretenimiento a través de VIDAA incluido en la serie H5G.

Además disfruta del sonido envolvente brindado por DTS Virtual Technology.

Hisense 40H5G. Diagonal de la pantalla: 101.6 cm (40"), Resolución de la pantalla: 1920 x 1080 Pixeles,

Tipo HD: Full HD, Forma de la pantalla: Plana. Smart TV. Color del producto: Negro