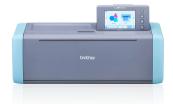

## Brother SDX125 máquina de corte para bricolaje Electrónico

Marca : Brother Código del producto: SDX125

Nombre del producto: SDX125

Brother SDX125. Tipo de producto: Electrónico, Ancho de corte (máx): 30.5 cm, Longitud de corte (máx): 61 cm. Tipo de visualizador: LCD. Peso: 5.8 kg. Cables incluidos: Corriente alterna

| Características                                                                                                |                            | Exhibición                                       |                      |
|----------------------------------------------------------------------------------------------------------------|----------------------------|--------------------------------------------------|----------------------|
| Tipo de producto * Electrónico Ancho de corte (máx) * 30.5 cm Longitud de corte (máx) 61 cm Grosor (máx.) 3 mm |                            | Pantalla incorporada * Tipo de visualizador      | <b>✓</b><br>LCD      |
|                                                                                                                | Peso y dimensiones<br>Peso | 5.8 kg                                           |                      |
| Color del producto<br>Puerto USB                                                                               | '                          | Contenido del empaque                            |                      |
| Bluetooth *                                                                                                    | ×                          | Cables incluidos<br>Guía de configuración rápida | Corriente alterna  ✓ |