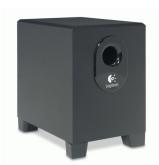

## Logitech Z313 juego de altavoz 50 W Negro 2.1 canales

Marca : Logitech Código del producto: 980-000401

Nombre del producto: Z313

Logitech Z313. Canales de salida de audio: 2.1 canales, Potencia estimada RMS: 50 W, Color del producto: Negro. Potencia RMS de subwoofer: 25 W, Dimensiones de subwoofer (ancho x alto x largo):  $220 \times 228 \times 150$  mm

| Desempeño                                    |               | Subwoofer                                      |                                    |
|----------------------------------------------|---------------|------------------------------------------------|------------------------------------|
| Potencia estimada RMS * Color del producto * | 50 W<br>Negro | Dimensiones de subwoofer (ancho alto x largo ) | <sup>x</sup> 220 x 228 x 150 mm    |
| Canales de salida de audio *                 | 2.1 canales   | Detalles técnicos                              |                                    |
| Subwoofer                                    |               | Rango de frecuencia                            | 48 - 20000 Hz                      |
| Potencia RMS de subwoofer                    | 25 W          | Altavoces Sistemas operativos compatibles      | 2<br>Win XP, Vista, 7 Mac 10.3.9 + |