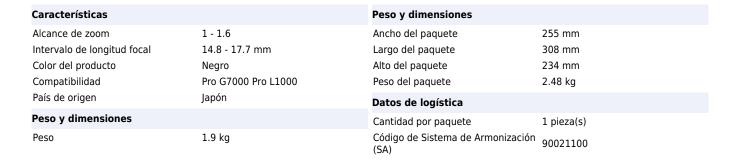

Epson ELPLM15. Alcance de zoom: 1 - 1.6, Intervalo de longitud focal: 14.8 - 17.7 mm, Color del producto: Negro. Peso: 1.9 kg, Ancho del paquete: 255 mm, Largo del paquete: 308 mm. Cantidad por

paquete: 1 pieza(s)