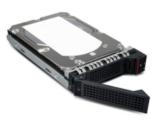

## Lenovo 7XB7A00035 disco duro interno 2.5" 2 TB SAS

Marca: Lenovo Código del producto: 7XB7A00035

Nombre del producto: 7XB7A00035

| Características                 |                                                      | Características                                   |           |
|---------------------------------|------------------------------------------------------|---------------------------------------------------|-----------|
| Tamaño del HDD *                | 2.5"                                                 | Velocidad de transferencia de<br>Interfaz del HDD | 12 Gbit/s |
| Capacidad del HDD *             | 2 TB                                                 |                                                   |           |
| Velocidad de rotación del HDD * | 7200 RPM<br>SAS                                      | Control de energía                                |           |
| Interfaz *                      |                                                      | Voltaje de operación                              | 5 V       |
| Tipo * Componente para *        | Unidad de disco duro<br>Servidor/estación de trabajo | Empaquetado de datos                              |           |
| Hot-swap *                      | 1                                                    | Cantidad                                          | 1         |
|                                 |                                                      | Datos de logística                                |           |
|                                 |                                                      | Código de Sistema de Armonización (SA)            | 84717050  |