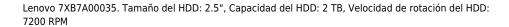

## Lenovo 7XB7A00035 disco duro interno 2.5" 2 TB SAS

Marca: Lenovo Código del producto: 7XB7A00035

Nombre del producto: 7XB7A00035

| Características                 |                                                      | Características                                   |           |
|---------------------------------|------------------------------------------------------|---------------------------------------------------|-----------|
| Tamaño del HDD *                | 2.5"                                                 | Velocidad de transferencia de<br>Interfaz del HDD | 12 Gbit/s |
| Capacidad del HDD *             | 2 TB                                                 |                                                   |           |
| Velocidad de rotación del HDD * | 7200 RPM<br>SAS                                      | Control de energía                                |           |
| Interfaz *                      |                                                      | Voltaje de operación                              | 5 V       |
| Tipo * Componente para *        | Unidad de disco duro<br>Servidor/estación de trabajo | Empaquetado de datos                              |           |
| Hot-swap *                      | 1                                                    | Cantidad                                          | 1         |
|                                 |                                                      | Datos de logística                                |           |
|                                 |                                                      | Código de Sistema de Armonización (SA)            | 84717050  |