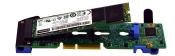

## Lenovo 7Y37A01093 tarjeta o adaptador de interfaz Interno M.2

Marca: Lenovo Código del producto: 7Y37A01093

Nombre del producto: 7Y37A01093

Lenovo 7Y37A01093. Interfaz de host: M.2, Interfaz de salida: M.2. Color del producto: Negro, Azul,

Verde. Niveles RAID: 0, 1, JBOD. Peso: 18 g

889488433544

0889488433544

Disclaimer. The information published here (the "Information") is based on sources that can be considered reliable, typically the manufacturer, but this Information is provided "AS IS" and without guarantee of correctness or completeness. The Information is only indicative and can be changed at any time without notification. No rights can be based on the Information. Suppliers or aggregators of this Information do not accept any liability with regard to the content of (web)pages and other documents, including its Information. The publisher of the Information can not be held liable for the content of 3rd party websites that are linking this Information or are linked to from this Information. You as the User of the Information are solely responsible for the choice and usage of this Information. You are not entitled to transfer, copy or otherwise multiply or distribute the Information. You are obliged to follow the directions of the copyright owner(s) with regard to the use of the Information. Exclusively Dutch law is applicable. With regard to price and stock data on the site, the publisher followed a number of starting points, which are not necessarily relevant for your private or business circumstances. Therefore, the price and stock data are only indicative and are subject to changes. You are personally responsible for the way you use and apply this information. As a user of the Information or sites or documents in which this Information is included, you will adhere to standard fair use including avoidance of spamming, ripping, intellectual-property violations, privacy violations, and any other illegal activity.