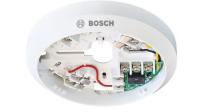

## Bosch MSR 320 alarma o accesorio para detector

Marca : Bosch Código del producto: MSR 320

Nombre del producto: MSR 320

- Bloqueo para evitar la extracción no autorizada del detector
- Cableado para montaje en superficie o empotrado
- El relé se puede utilizar para integrar aplicaciones de terceros

Base con relé, convencional

Bosch MSR 320. Tipo de producto: Base, Color del producto: Blanco, Material de la cubierta: Acrilonitrilo

butadieno estireno (ABS), Policarbonato (PC)

| Características                          |                | Características         |                                                            |
|------------------------------------------|----------------|-------------------------|------------------------------------------------------------|
| Tipo de producto *<br>Color del producto | Base<br>Blanco | Material de la cubierta | Acrilonitrilo butadieno estireno (ABS), Policarbonato (PC) |
|                                          |                | Tipo de montaje         | Techo                                                      |