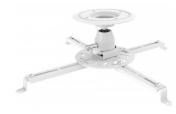

## Manhattan 461153 montaje para proyector Techo Blanco

Marca : Manhattan

Código del producto: 461153

Nombre del producto : 461153

Manhattan 461153. Tipo de montaje: Techo, Capacidad máxima de peso: 25 kg, Color del producto: Blanco