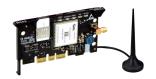

## Bosch Plug-in Cellular Communicator Divisor de red celular

Marca : Bosch Código del producto: B442

Nombre del producto : Plug-in Cellular Communicator

| Diseño                                     |                                                          | <b>Condiciones ambientales</b>                    |             |
|--------------------------------------------|----------------------------------------------------------|---------------------------------------------------|-------------|
| Tipo de dispositivo * Color del producto * | Divisor de red celular<br>Negro                          | Intervalo de temperatura operativa<br>(T-T)       | -10 - 55 °C |
| Redes móviles                              |                                                          | Intervalo de humedad relativa para funcionamiento | 5 - 93%     |
| Red de datos *                             | 3G, 4G<br>850,900,1800,1900 MHz<br>850,900,1800,1900 MHz | Peso y dimensiones                                |             |
| Bandas 3G soportadas<br>Admite bandas 4G   |                                                          | Ancho                                             | 50 mm       |
|                                            |                                                          | Profundidad                                       | 93.5 mm     |
| Número de tarjetas SIM                     | 1                                                        | Altura                                            | 15.2 mm     |
| Control de energía                         |                                                          |                                                   |             |
| Tipo de alimentación *                     | CC                                                       |                                                   |             |