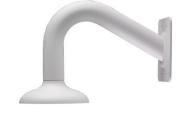

## Bosch NDA-WMT-MICDOME accesorio para cámara de seguridad Monte

Marca : Bosch Código del producto: NDA-WMT-MICDOME

Nombre del producto : NDA-WMT-MICDOME

Bosch NDA-WMT-MICDOME. Tipo: Monte, Colocación compatible: Universal, Color del producto: Blanco.