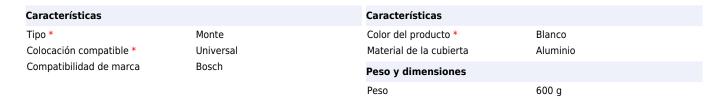

## Bosch NDA-WMT-MICDOME accesorio para cámara de seguridad Monte

Marca : Bosch Código del producto: NDA-WMT-MICDOME

Nombre del producto : NDA-WMT-MICDOME

Bosch NDA-WMT-MICDOME. Tipo: Monte, Colocación compatible: Universal, Color del producto: Blanco.

Peso: 600 g

8005497333664

8717332986439

Disclaimer. The information published here (the "Information") is based on sources that can be considered reliable, typically the manufacturer, but this Information is provided "AS IS" and without guarantee of correctness or completeness. The Information is only indicative and can be changed at any time without notification. No rights can be based on the Information. Suppliers or aggregators of this Information do not accept any liability with regard to the content of (web)pages and other documents, including its Information. The publisher of the Information can not be held liable for the content of 3rd party websites that are linking this Information or are linked to from this Information. You as the User of the Information are solely responsible for the choice and usage of this Information. You are not entitled to transfer, copy or otherwise multiply or distribute the Information. You are obliged to follow the directions of the copyright owner(s) with regard to the use of the Information. Exclusively Dutch law is applicable. With regard to price and stock data on the site, the publisher followed a number of starting points, which are not necessarily relevant for your private or business circumstances. Therefore, the price and stock data are only indicative and are subject to changes. You are personally responsible for the way you use and apply this information. As a user of the Information or sites or documents in which this Information is included, you will adhere to standard fair use including avoidance of spamming, ripping, intellectual-property violations, privacy violations, and any other illegal activity.