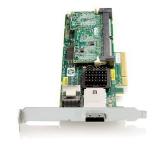

HP Smart Array P212/Zero Memory Controller

HP Smart Array P212/ZM 1-ports Int/1-ports Ext PCle x8 SAS Controller Controlador RAID:

El HP Smart Array P212 es el controlador RAID Serial Attached SCSI (SAS) PCI Express (PCIe) de nivel básico de HP. La tarjeta de media altura de bajo perfil dispone de 8 puertos y utiliza la memoria de DDR2-266. El P212 es ideal para RAID 0/1, 1 + 0 y puede actualizarse con el módulo de caché de escritura respaldada por batería (BBWC) de 256 MB para RAID 5, 5+0. HP Smart Array P212/ZM 1-ports Int/1-ports Ext PCIe x8 SAS Controller